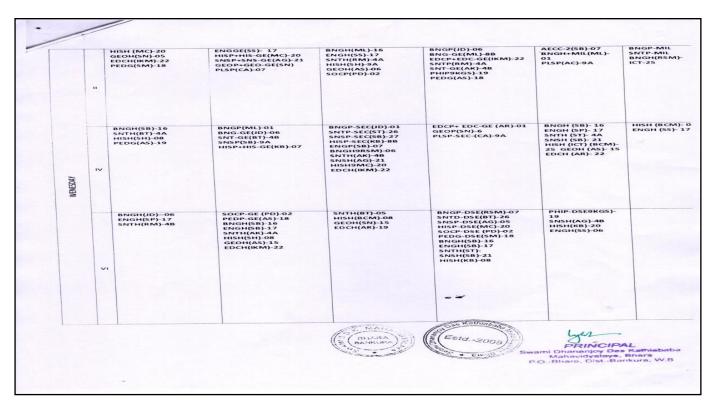

| -                            |
|         |   |                                                  |                                                                                                                              | ((Certainon)))                                                                                                                              | Swan                                                                                                                                   | PRINCIPAL<br>Mahavidvelayo, Bha<br>Jahavidvelayo, Bha                                                                                 | thiababa                     |

# **Class Routine 2021 - 22**



|          |   | GEOP+GEO-GE (SN)-<br>15<br>50CP(58)-02<br>9PEDG(AS)-18   | BNGH((85M)-16<br>ENGH(55)-17<br>SNTH(GM)-4A<br>SNSH(AG)-21<br>HISH(SH)-08<br>22<br>PLSP (CA)-9A                                                                   | BNGP+BNG-GE-(SB)-<br>01<br>ENG-GE(SP)-07<br>SNP1-SE(GM)-<br>A<br>A<br>BNSP+SNT-GE(GM)-<br>SNSP+SNS-GE(AG)-21<br>PLSP(CA)-9A | ENGH(GT)-17<br>SNTH(BT)-4A<br>SNSH(SB)-21<br>HISH(MC)-20<br>SPEDG(SM)18                                                                                     | BNGH-MIL(JD)-01<br>SNTH-MIL(BT)-4A                                                          | BNGP-MIL<br>SNTP-MIL<br>BNGH(SB)-16<br>ENGH(SP)-17 |
|----------|---|----------------------------------------------------------|----------------------------------------------------