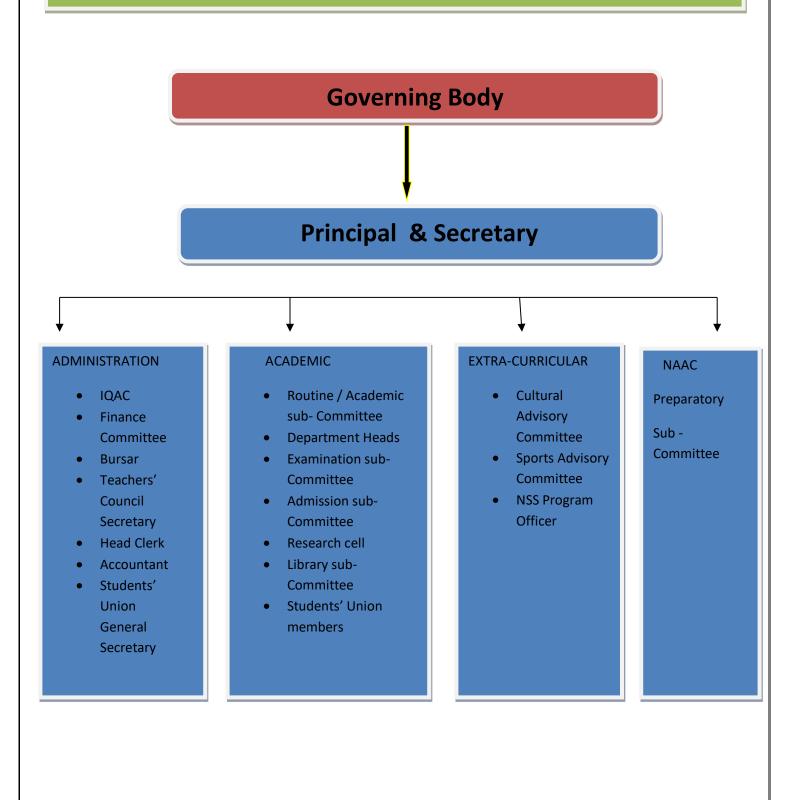

ng subject bar Group-A or Group B.
- Every candidate under Hons. & Programme course has to choose ENVS as compulsory subject.

| Froup A                                                                        | Group B                                                   | MIL              |  |
|--------------------------------------------------------------------------------|-----------------------------------------------------------|------------------|--|
| engali, English, Santali,<br>anskrit, History, Political<br>cience, Philosophy | Geography, Physical<br>Education, Education,<br>Sociology | Santali, Bengali |  |



#### **SEMINAR**

#### ON

### Implementation of NEP- 2020 in Rural Colleges: Challenges and opportunities" on 13th October 2023







### **Management and Administration**



## **College website**





#### **College website**

mi Dhan × + :m.in/about kathiababa.php 🍕 English 📥 🔏 🔅 🥟

#### About Kathiababa

Swami Dhananjoy Das Kathiababa was 56th Spiritual Teacher of Acharya Nimbarka Spiritual order. He was born on 15th November, 1901 at the village Bhara of Bishnupur Sub-Division under the jurisdiction of the Bankura District. Since his emanation as a sain the was interested to publish several books on Indi's Spiritual Heritage with particular reference to Vendantic School. After the foundation of several Kathiababa Ashmar ma different places of our country, he was actively interested to elaborate his thoughts in several welfare works for the human beings, irrespective of caste, cread & belifst. In order to fulli several objectives of Swamij, foundation sto