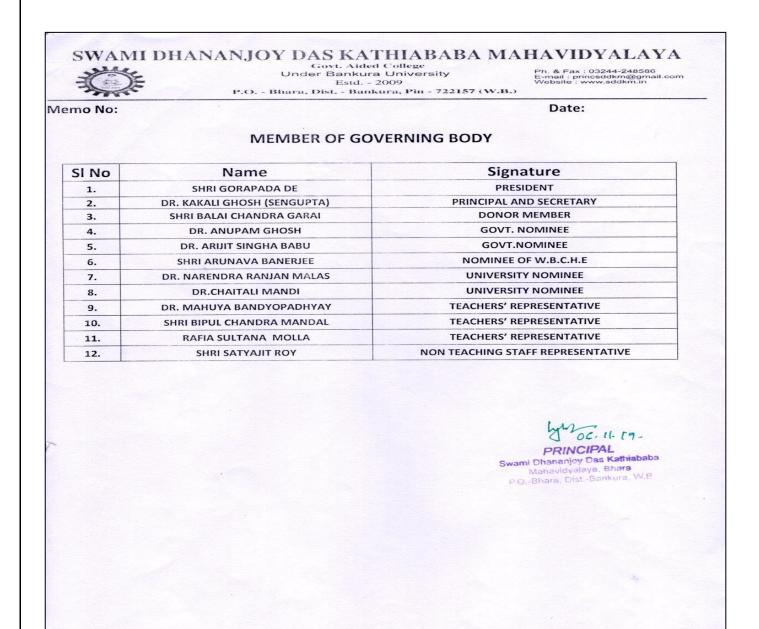

### Governing Body Members

### **College website**

SWAMI DHANANJOY DAS KATHIABABA MAHAVIDYALAYA

| UGC affiliated Govt Aided College<br>Under Bankura University<br>Estd : 2009<br>Vill.+P.O Bhara, P.S Bishnupur, Dist Bankura, Pin- 722157 (W.B.) |                                               |                                                        |
|--------------------------------------------------------------------------------------------------------------------------------------------------|-----------------------------------------------|--------------------------------------------------------|
| Home                                                                                                                                             | About - Administration - Academics - Departme | nts - Statutes - Student Zone - Facilities - Contact - |
| overning Body                                                                                                                                    |                                               |                                                        |
| SL NO                                                                                                                                            | NAME                                          | DESIGNATION                                            |
| 1                                                                                                                                                | Sri Gorapada De                               | President                                              |
| 2                                                                                                                                                | Dr.Kakali Ghosh Sengupta                      | Principal & Secretary                                  |
| з                                                                                                                                                | Sri Balai Chandra Garai                       | Donor Member                                           |
| 4                                                                                                                                                | Dr. Anupam Ghosh                              | Govt. Nominee                                          |
| 5                                                                                                                                                | Dr. Arijit Singhababu                         | Govt. Nominee                                          |
| 6                                                                                                                                                | Sri Arunava Banerjee                          | Nominee of WBCHE                                       |
| 7                                                                                                                                                | Dr. Narendra Ranjan Malas                     | University Nominee                                     |
| 8                                                                                                                                                | Dr. Chaitali Mandi                            | University Nominee                                     |
| 9                                                                                                                                                | Dr. Mahuya Bandyopadhyay                      | Teachers' Representative                               |
| 10                                                                                                                                               | Sri Bipul Chandra Mandal                      | Teachers' Representative                               |
| 11                                                                                                                                               | Rafia Sultana Molla                           | Teachers' Representative                               |
| 12                                                                                                                                               | Sri Satyajit Roy                              | Non-Teaching Staff Representative                      |