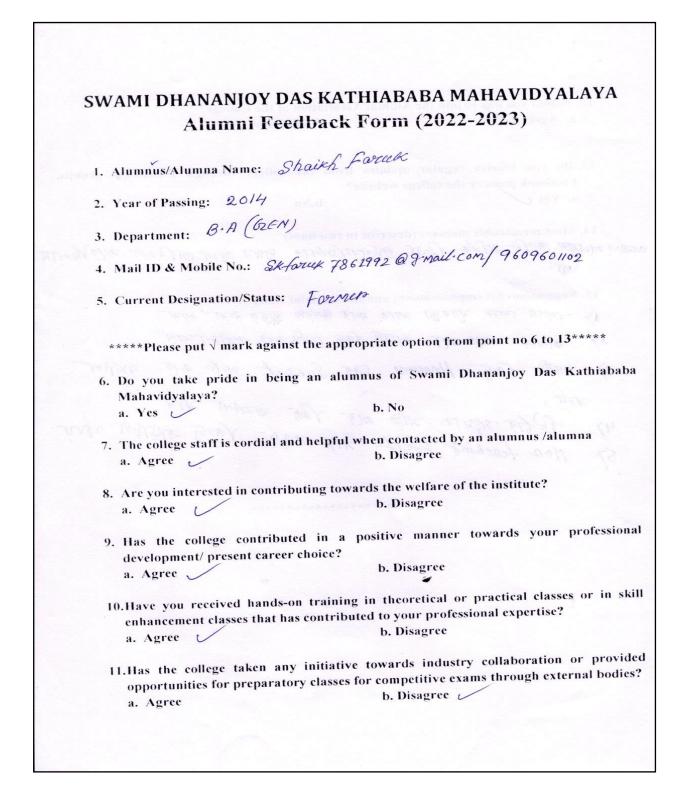

Mahavidyalaya? b. No 30 session a gial A. Ves 7. The college staff is cordial and helpful when contacted by an alumnus /alumna **b.** Disagree a. Agree 8. Are you interested in contributing towards the welfare of the institute? **b.** Disagree a. Agree 9. Has the college contributed in a positive manner towards your professional development/ present career choice? **b.** Disagree Va. Agree 10. Have you received hands-on training in theoretical or practical classes or in skill enhancement classes that has contributed to your professional expertise? **b.** Disagree a. Agree 11. Has the college taken any initiative towards industry collaboration or provided opportunities for preparatory classes for competitive exams through external bodies? b. Disagree a. Agree

### Alumni Feedback 2022 -23



### **Parents Feedback**

#### Swami Dhananjoy Das Ktahiababa

#### Mahavidyalaya

#### FEEDBACK FORM FOR PARENTS

Dear Parents,

Greetings and thank you for choosing Swami D.D.K. Mahavidyalaya as your son/daughter/ward study centre. You are requested to give your feedback on the following programme/facilities of Swami D.D.K. Mahavidyalaya is providing to your ward. All the information in the questionnaires will be used for the purpose of quality improvement of the college programme and will be treated as strictly confidential.

Thanking you.

| 1. Name                          | KARTICK KUNDU                                   |       |        |         |
|----------------------------------|-------------------------------------------------|-------|--------|---------|
| 2. Occupation