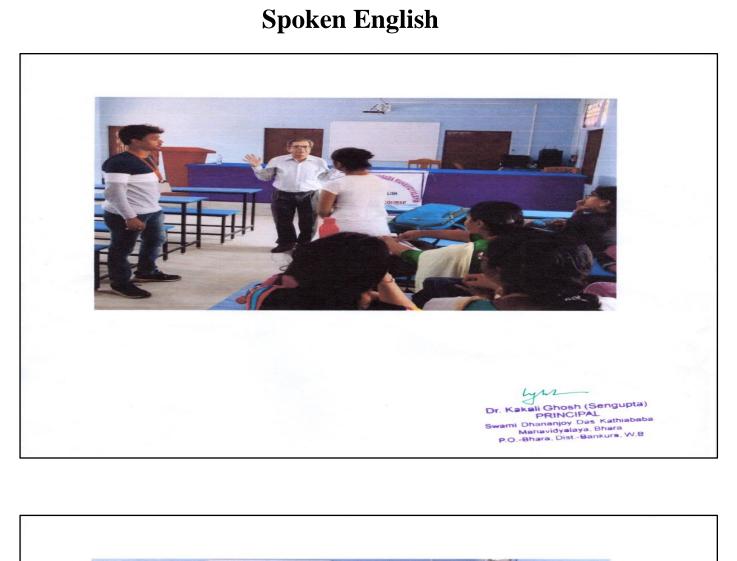

## Virtual Class Room



### **Spoken English**

### SWAMI DHANANJOY DAS KATHIABABA MAHAVIDYALAYA



Govt. Aided College Under Bankura University Estd. - 2009 P.O. - Bhara, Dist. - Bankura, Pin - 722157 (W.B.)

Ph. & Fax : 03244-248586 E-mail : princsddkm@gmail.com Website : www.sddkm.in

Date: 08.02.2019

### Notice

All students who have enrolled for the spoken English course are instructed to be present on the 13th of February 2019 at 12 noon in the virtual class room, and attend the inaugural lecture to be delivered by the Honorable Vice Chancellor, Bankura University.



lyh 08.2.19.

[Principal] PRINCIPAL Swami Dhananjoy Das Kathiababa Mahavidyalaya, Bhara (P.O.-Bhara, Dist.-Dankura, W.B

Sohan Pain 8/2/2023 IQAC Co-ordinator

IQAC Co-ordinator S.D.D.K. Mahavidyalaya Bhara, Bankura





Dr. Kakali Ghosh (Sengupta) PRINCIPAL Swami Dhananjoy Das Kathiababa Mahavidyalaya, Bhara P.O.-Bhara, Dist.-Bankura, W.B

# Spoken English

|               |                    |                                         |                                          | I      | <b>KI</b> | EC    | <u> </u>   | IS | T   | EI     | 2 (  |       |     |      |          |      |      | D-    |