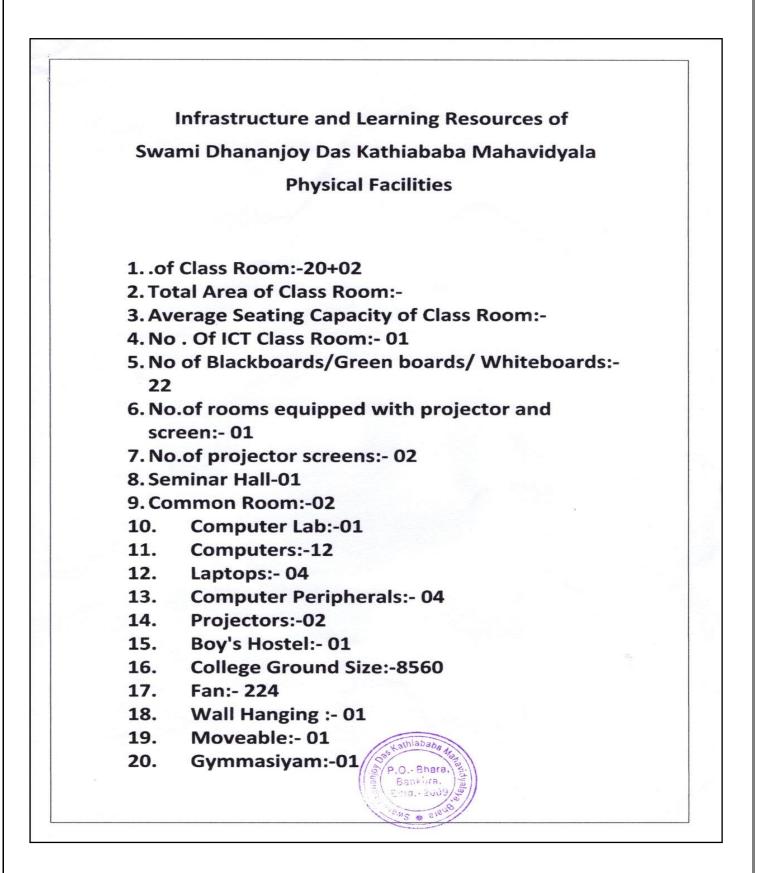

OF GEOGRAPHY )

U.G - 6TH SEMESTER (2021 - 2022)

PLACE - GANGTOK

DATE - 24TH- 28TH APRIL

#### 1" DAY ( 24TH APRIL )

BISHNUPUR TO BURDWAN RAILWAY STATION BY BUS

STARTING FORM BISHNUPUR AROUND 3PM

TRAIN TIME - 11:35PM AT BURDWAN STATION

WE REACHED NJP RAILWAY STATION AROUND 8:15AM NJP TO GANGTOK START NJP AROUND 10:00AM BY CAR AND REACHED GANGTOK AROUND 3:00PM SAME DAY NIGHT STAY GANGTOK AND COMPLETE OUR SURVEY 3" DAY ( 26" APRIL ) GANGTOK TO CHANGU LAKE AND BABA MANDIR SAME DAY NIGHT STAY AT GANGTOK AND COMPLETE OUR SURVEY 4TH DAY ( 27TH APRIL ) LOCAL SIGHT SEEN AND NAMCHI, CHARDHAM SAME DAY NIGHT STAY AT GANGTOK 5TH DAY ( 28TH APRIL ) GANGTOK TO NJP RAILWAY STATION ( VIA HONGKONG MARKET ) NJP TO BURDWAN THE END

210 DAY ( 25TH APRIL )

### **Infrastructure and Learning Resources**



21. Strong Room:- 01

22. Xerox:- 01 Unit

23. Printer Cum Scanner:- 04

24. Printer:- 04

25. Scanner:01

26. Locker:- 34

27. Almary:-18

28. Salf:- 01

29. Play Ground:-02

30. Geography Practical Equipment:-

31. Chairs:-83

32. Benches:- 284

33. Tables:- 91

34. Desks:- 02

35. Canteen:- 01

36. Laboratory:- 01

37. Central Library:- 01

38. Student Union Room:- 01

39. Solar System:- No

40. Digital Generator:- 01

41. Sanitation :- 01

42. Girls 'Toilet:- 01

43. Boys' Toilet:- 01

44. Staff Toilet (Men):- 02

45. Staff Toilet (Women):- 01

46. Girls' Common Room:- 01

niabab.

P.O.- Bhara, Bankura, Estd.- 2009

47. Submersible Pump:- 03

48. Drinking Water:-

- 49. Water Purifier:- 04
- 50. Water Cooler:- 01
- 51. Office Room:- 01
- 52. Staff Room:- 01
- 53. Principal Chamber :-